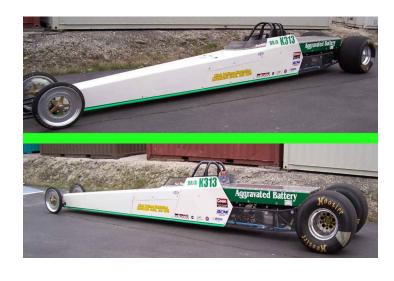

## Electric Dragster For Sale "Aggravated Battery"

Electric dragster, pit cart, and trailer. Batteries not included. Many extra parts.

Chassis by : Spitzer Race Cars - flex chassis, licensed for Advanced ET.

Wheelbase: 230 inches

Motors: 2 WarP 7"

Controller: 2000 Amp Z2K Zilla

Wheels: Weld

Axles: Mark Williams

Brakes: Wilwood

Transmission: Lenco CS3 Air-shifted 2 speed w/reverse.

Rear end: 9" Ford 4.56 gear (Fabricated housing, Strange ring, pinion, center, etc.

(includes 3.40:1 & 5.67:1 gears)

40 ft. Goose-neck trailer (w/new tires)

Pit cart. (electric)

\$52,000

Contact: John Emde

electric-plum@juno.com

Serious inquires only.