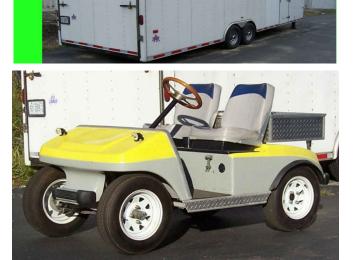

(includes 3.40:1 & 5.67:1 gears)

40 ft. Goose-neck trailer (w/new tires)

Pit cart. (electric)

\$52,000

Contact: John Emde

electric-plum@juno.com

Serious inquires only.